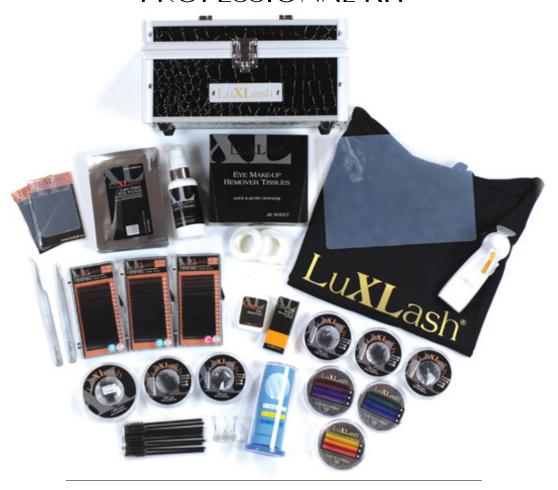

## LASH STARTER KITS

YOU CAN START YOUR PROFESSIONAL CAREER WITH THESE STARTER & PROFESSIONAL KITS. THE PRICE/VALUE RATIO OF LUXLASH KITS IS OUTSTANDING: HIGH QUALITY PRODUCTS FOR ATTRACTIVE PRICE! IF YOU BUY THE PROFESSIONAL KIT, YOU CAN ATTEND THE LUXLASH BASIC COURSE FOR FREE.

## PROFESSIONAL KIT

#### The PROFESSIONAL KiT contains:

- All size in one B curve 0.20 thickness
- All size in one B curve 0.15-thickness
- All size in one C curve 0.15 thickness
- 3 jars black, B curve 0.15 thickness 10, 11, 12 mm
- 3 jars black, C curve 0.15-thickness 10, 11, 12 mm
- Copacabana Beach color lashes, B curve, 0,15 thickness,12 mm
- New York Lights color lashes, B curve, 0,15 thickness,12 mm
- Casablanca Sunset color lashes B curve, 0.15-thickness 12 mm
- LuXLash Strong Black Glue Developed, 10ml
- Gel Remover

- Silicone pad 1 large
- Silicone 2 small
- Medical tape 2 pcs
- LuXLash straight tweezers
- LuXLash curved tweezers
- Eyelash comb 10 pcs
- Applicator 100 pcs
- Lint Free Eve Patch 12 pairs
- Eye Makeup Remover Tissues 1 box
- LuXLash fan
- Glue holder
- Lash Primer
- Poster
- Set case