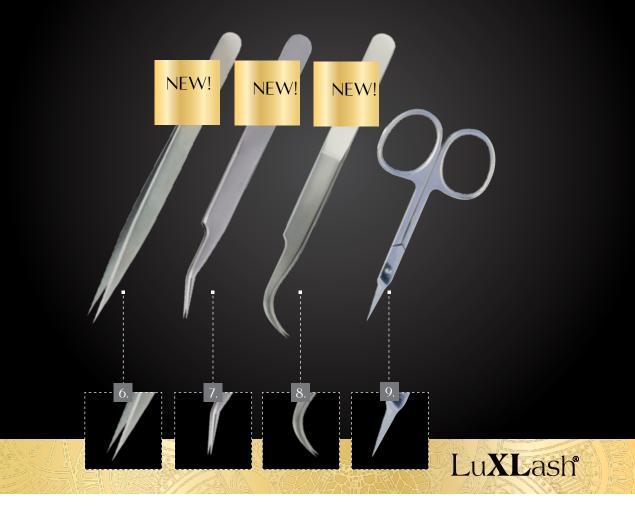

# 6. NEW! LUXLASH ISOLATION TWEEZERS

Perfect shape, light weight for your hand. Precise for the perfect isolation.

Perfect for isolation and application.

#### 8. NEW! LUXLASH FULL D TWEEZERS

For extreme enrichment for those stylists, who confodently use the Volume technique.

#### 9. SCISSORS