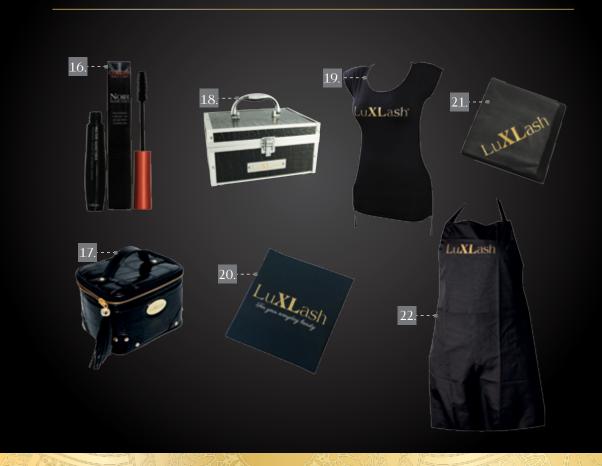

#### 16. NOIR MASCARA -

If we would like to emphasize the LuXLash effect... Special Mascara developed for LuXLash lashes, containing a special polymer, what does not hurt the synthetical lashes. Apply it from the middle of the lash and pull it until the end. Perfect for natural lashes and on the downer lashes as well. Does not irritate the sensitive eyes, good for people with contact lens. In jet black color.

# 17. CASE WITH SNAKE SKIN EFFECT

Elegant, black snake skin effect, for the storage of the eyelash extension tools ad accessories. With golden rivets and strong metal zip.

1 db - 3.950,-

18 CASE - METAL

Durable case with a chrome frame, in which you can store all of your professional tools for eye lash extension.

#### 19. LUXLASH T-SHIRT

Pretty t-shirt for work. You can change its size at the hip section. Sizes: S, M, L and XL.

1 db -

#### 20. LUXLASH PILLOW

Comfy pillow to the client's chair. Black, with LuXLash sign.

## 21. LUXLASH SCARF

Elegant silk scarf. 64x64cm

#### 22. LUXLASH APRON

Water resistant trendy apron for the lovers of eyelash extension.