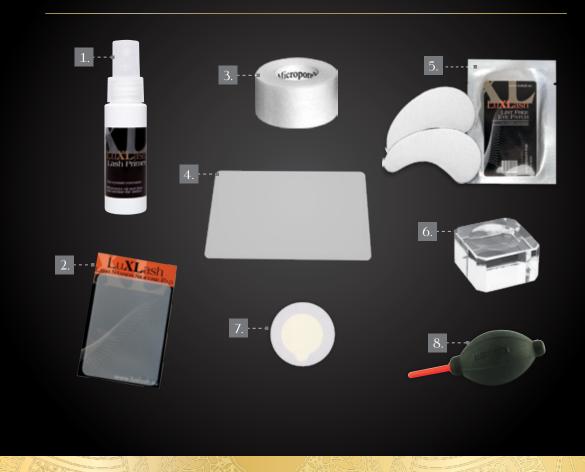

# APPLICATION TOOLS

## Lu**XL**ash\*

1 LASH PRIMER

Degreaser eyelash primer fluid, which creates and ideal surface for the glue on the cleaned eyelashes.

50 ml -

2. SILICONE PAD

Silicone pad, which makes the picking up of the lashes easier. For lashes on tray and in jar as well.

1 pc -

3. TAPE

Medical quality tape to separate the downer eyelashes. Use it with the LuXLash eye patch.

1 roll -

**A** BIG SILICONE PAD

The most effective help, during the application for lashes in a tray or in a jar.

1 pc -

5 LINT FREE EYE PATCH

Lint-free, nourishing, moisturizer patch. Fits perfectly to the eye. An essential accessory of the application.

1 pair -

6 GLUE BOWL

Modern glue container, where you can contain a drop of glue, during application. Easy to clean, easy to use. (no verge)

1 pc -

7. TAPE PADS **30 pcs -**

8 DRYING PUMP