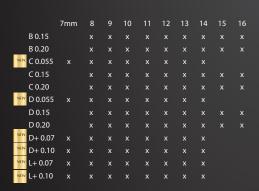

# LASH RANGE - D+ CURVE

#### NEW! D+ CURVE (MORE INTENSE)

Available in tray version: ALL SIZE IN ONE (from 7 mms to 14 mms), 0.07, 0.10 thickness.

|       | D+ 0.07<br>thickness | D+ 0.10<br>thickness |
|-------|----------------------|----------------------|
| 7 mm  | $\vee$               | $\cup$               |
| 8 mm  | $\cup$               | $\vee$               |
| 9 mm  | $\bigcup$            | $\bigcup$            |
| 10 mm | $\mathcal{C}$        | $\cup$               |
| 11 mm |                      | $\bigcup$            |
| 12 mm | $\bigcup$            | $\bigcup$            |
| 13 mm | $\bigcup$            | $\bigcup$            |
| 14 mm | $\bigcup$            | $\bigcup$            |