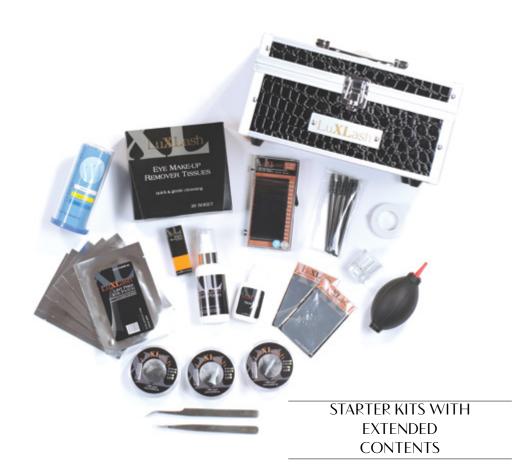

## LASH STARTER KITS

YOU CAN START YOUR PROFESSIONAL CAREER WITH THESE STARTER & PROFESSIONAL KITS. THE PRICE/VALUE RATIO OF LUXLASH KITS IS OUTSTANDING: HIGH QUALITY PRODUCTS FOR ATTRACTIVE PRICE! IF YOU BUY THE PROFESSIONAL KIT, YOU CAN ATTEND THE LUXLASH BASIC COURSE FOR FREE.

## STARTER KIT

#### The STARTER kit contains:

- 3 jars of black, B curve 0,15 thickness LuXLash eyelashes 9, 10, 11 mms
- All size in one box: B curve 0,15 thickness eyelashes on tray
- LuXLash Strong Black Glue Developed 5 ml
- Medical tape
- LuXLash make up remover tissues
- LuXLash straight tweezers
- LuXLash curved tweezers
- Eyelash comb 5 pcs
- Applicator 100 pcs
- Gel remover
- Silicon pad 2 pcs
- Lint Free Eye patch 6 pairs
- Lash Primer
- Pump
- Poster
- Set case