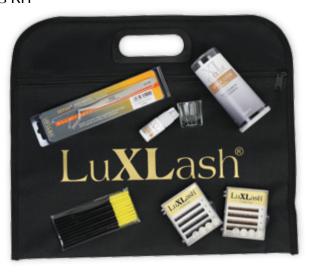

#### LUXLASH EYEBROW BUILDING KIT -

#### The kit contains:

- LuXLash 4d Volume tweezers
- LuXLash Eyebrows Building I/0.10 (5, 6, 7 mms) Dark brown eyebrow-LuXLash Eyebrows Building I/0.10 (5, 6, 7 mms) Black eyebrow
- LuXLash mascara brush 10 pcs, yellow
- LuXLash eyebrow glue 5ml
- LuXLash eyebrow applicator
- glass dish, octagon
- LuXLash Eyebrows kit bag
- LuXLash catalog