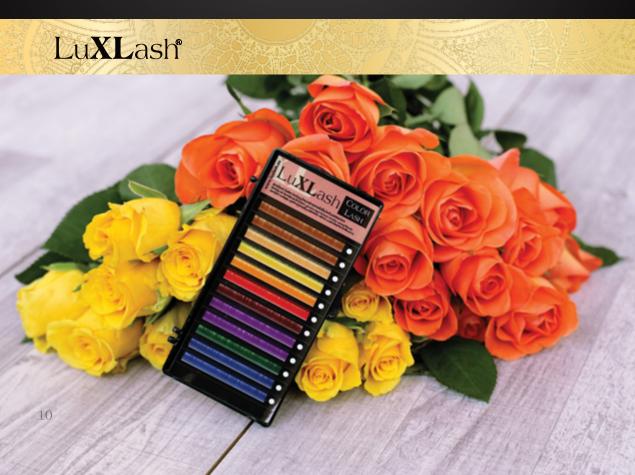

## **COLOR LASHES**

#### **COLOR LASH**

The color lashes are the newest trend in the eyelash extension: mixed with the black lashes they give an amazing effect. You can create moderate or extreme look according to the client's wish. They highlight the color of the eye. C and D curve, 0.10 and 0.15 thickness. 9, 10, 11 mms long.

#### **COLOR LASH**

Copacabana Beach: ocean blue and vivid green for the cool glances;

Casablanca Sunset: yellow and ripe orange and poppy red for the femme fatale;

New York Lights: chocolate brown and wild purple for the irresistibly attractive women.

Color lashes: in 8, 10,12,14 mm length, B curve, 0,15 thickness.