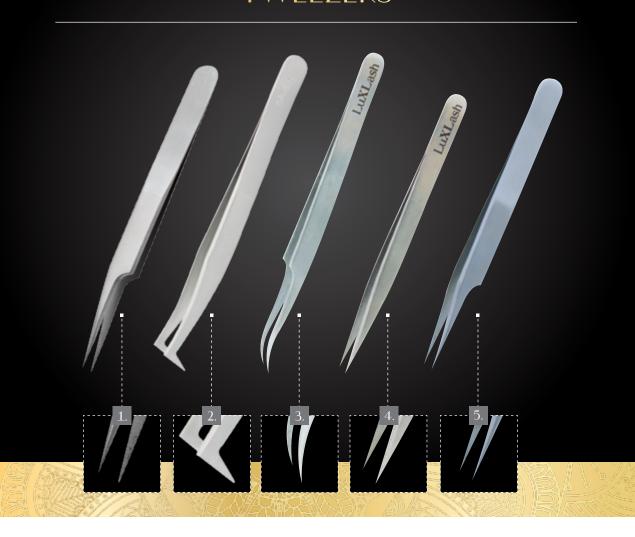

# **TWEEZERS**

- 1. LUXLASH TITANIUM TWEEZERS
  The strong titanium tweezers make the work
  easier. It is light, you can work comfortably
  with it.
- 4. LUXLASH STRAIGHT TWEEZERS To pick up a LuxLash for application.
- 2. 4D VOLUME TWEEZERS

  To pick up easily a LuxLash for application (good for both techniques). Stable holding, easy to pick up and hold the lashes in the right position. Easy to reach every lash with its bended point.
- 5. PROFESSIONAL LUXLASH
  TWEEZERS, STRAIGHT
  With the help of the new, designed tweezers
  you can easily isolate the eyelashes.
  Created with top quality material, with light
  weight.
- 3. CURVED TWEEZERS
  LuXLash curved tweezers for isolation.