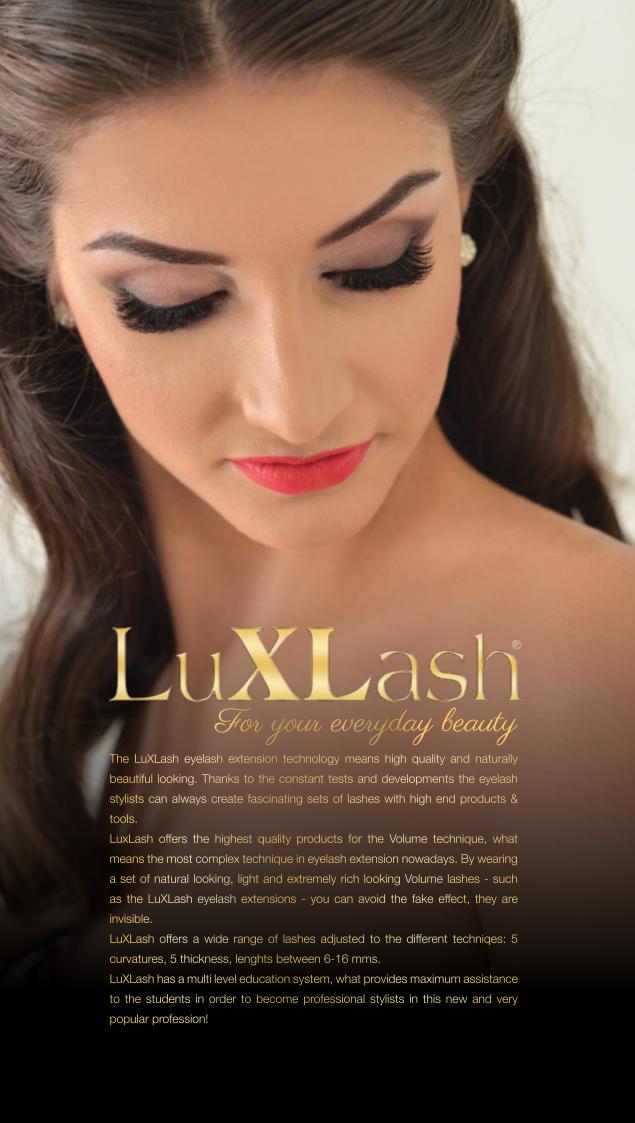

## LASH RANGE - B CURVE

LuXLash provides high quality, specially designed, natural effect lashes. in order to keep their shape, they are made of synthetic materials . even surface , a special root hepls the invisable attachment - straight start for better attachment for the natural lashes.

Feels like wearing your own rich lashes...

#### **B CURVE (DECENT CURVE)**

Available in tray and bulk versions. In tray version: ALL SIZE IN ONE (from 6 mms to 16 mms), one-size-tray, 4d Volume classic, 4d Volume Economy Pack and color lashes.



|       | B 0.07<br>thickness | B 0.10<br>thickness | B 0.15<br>thickness | B 0.20<br>thickness |
|-------|---------------------|---------------------|---------------------|---------------------|
| 6 mm  |                     | $\overline{\sim}$   | $\smil