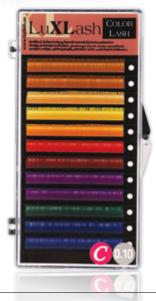

## **COLOR LASHES**

#### COLOR LASH - MIXED

LuXLash Color Lash high quality, B and C curves, 0.15 thickness. 10 popular colors on a tray, from 8 mms to 14 mms.