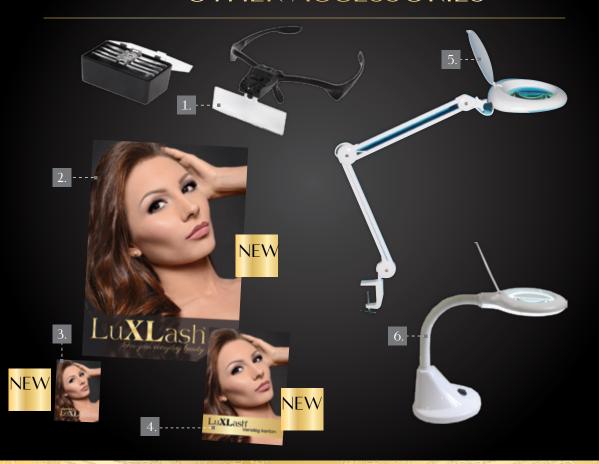

# 1. LUXLASH MAGNIFYING GLASSES

Th extremely soft work with the eyelashes recquires the perfect sight. The glass has 3 different magnifying lenses. It has its own light, what you can switch on/off and helps you to do a really precise work.

#### 4 NEW! CLIENT CARD

Write every essential information about your client on this client card.

2. NEW! POSTER Quality LuXLash poster.

NEW! APPOINTMENT CARD

Practical appointment card for your clients.

1 db – 30,-

#### 5 MAGNIFYING DESK LAMP

5x power, with large lens. With strong, energy saving 28W bulb. For the precise, detailed work.

6. MAGNIFYING DESK LAMP 3x power, intense brightness.