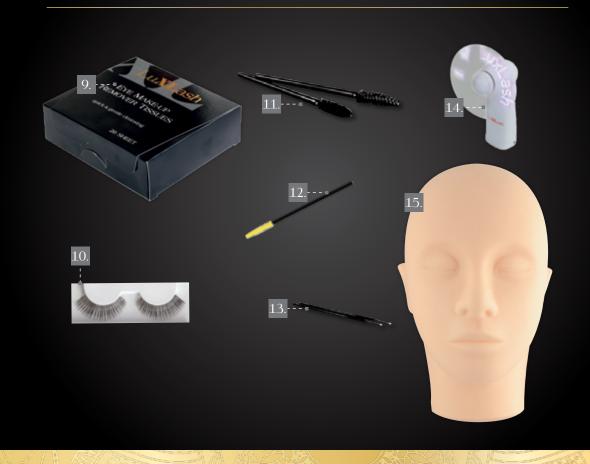

# APPLICATION TOOLS

LuXLash\*

9. EYE MAKEUP REMOVER TISSUES Make up remover tissues for the thorough removal. Removes the oily residues, make up and the necrotic epidermis. Clients can use it at home.

20 pcs -

### 13. APPLICATOR

For thorough cleaning. Suggested for the application of the Primer and for the removal with Remover.

100 pcs -

#### 10. PRACTICE PANEL

Row of artificial lashes: During the learning period it helps to learn the application.

1 pc -

#### 14. LUXLASH FAN

For drying the eyelashes during the application.

1 pc -

#### MASCARA BRUSH

For the separation of the eyelashes during and at the end of the application. Your guest can use it at home.

1 pc -10 pcs -

#### 15. PRACTICE HEAD

Realistic, silicone caoutchouc head.