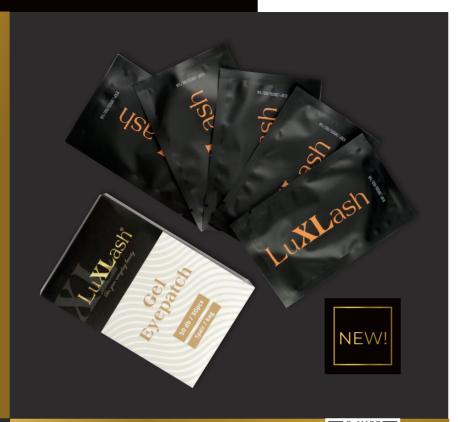

## NEW! Gel eye patch (50 pcs)

Gel eye patch with a soothing and moisturizing effect. Thanks to its thin design, it adapts perfectly to the eye and provides maximum adhesion. It is an essential part of the application. The vitamin C content hydrates and energizes the skin around the eyes, so your guest can leave your salon with

Available in an economical 50 pcs package.

uXLash

**SUPER** 

BONDE