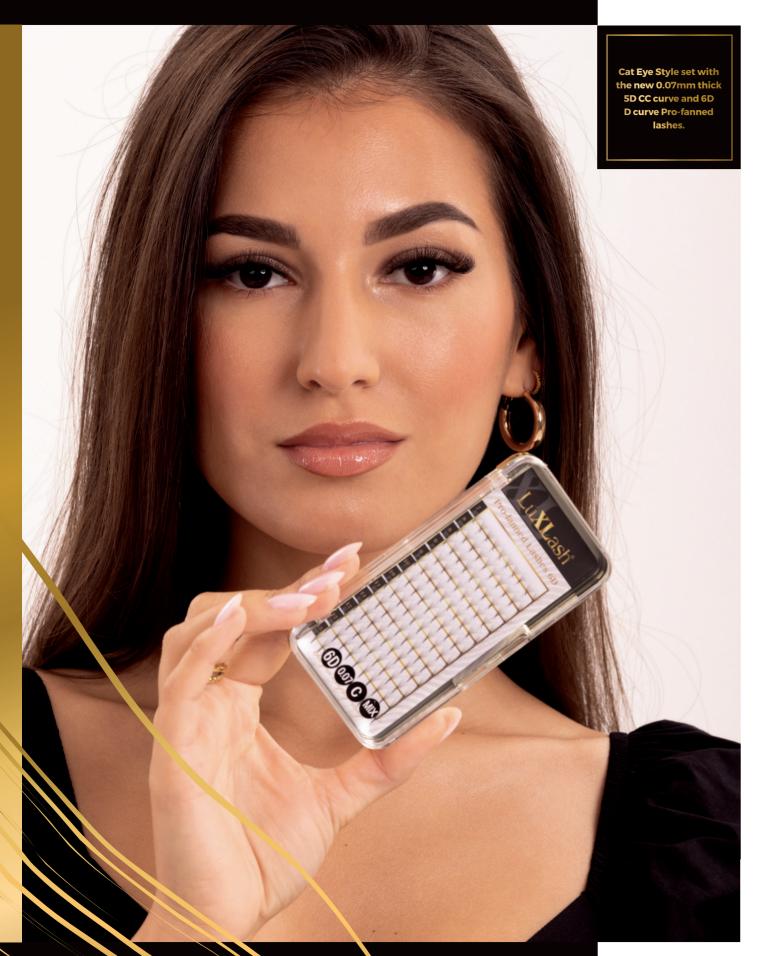

4D: C/CC/D curve 0,07 mm 5D: C/CC/D curve 0,07 mm 6D: C/CC/D curve 0,07 mm

The advantage of pro-fanned eyelashes is that they are super easy to apply. You can shorten eyelash construction by up to 1 hour during salon work.