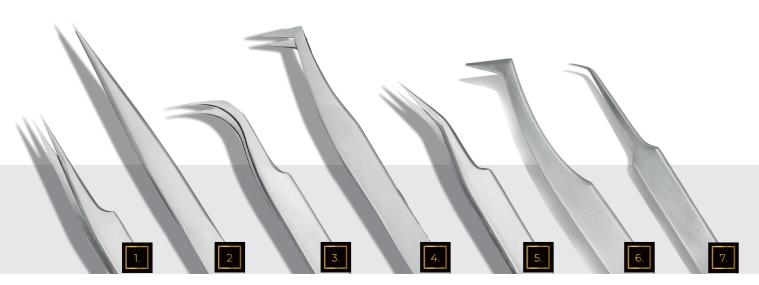

#### tweezer

The strong Titanium tweezers make the work easier. Its weight is light, so it is comfortable to work with.

#### tweezer

Perfect shape, light weight, so it does not burden the hand. With precise end for perfect isolation.

#### tweezer

For extreme enrichment, for those lash stylists who are already work confidently with Volume technique.

#### tweezer

It can also be used during fiber and volume techniques to pick up the lashes easily. The tweezers have an extremely stable hold and the lashes can be picked up and held well. The bent end of this tool is a great help in reaching eyelashes in any position.

#### tweeze

Perfect for both isolation and application.

#### tweezer

Thanks to its precise design, you can easily apply the volume lash fan with it. Its head part is extra thin and precise, so it is recommended not only for Light Volume, but also for Mega Volume technique. It is even suitable for creating 10D fans. The tweezers can close easily, so it is a perfect choice for both beginners and professionals.

#### tweezer

Thanks to its extra-thin, easy-to-close and precise head part, it can be said that this tool is multifunctional, as it can be used both for making and isolating volume fans.

## Tweezers rules 1x1

When choosing tweezers, always consider the techniques used. It doesn't matter whether you are right-handed or left-handed, you should choose a pair of tweezers that are comfortable, not heavy, and fit easily in your hand, since our tool is actually an "extension" of our hand.

Always choose tweezers of suitable length and weight for isolation and application. It is important to always have a spare of our tweezers, as any of them can fall off at a careless moment, the edge can be chipped, and our work tool becomes unusable.

For a classic and doubled set: we will need a perfectly closing, straight tweezer and a bent tweezer. Such as: LuXLash Titanium Tweezers, Isolating Tweezers or All In Tweezers.

For Volume set: Isolating tweezers and a perfect Volume tweezer. Such as: 4D Volume tweezers, Full D tweezers, All In tweezers, Easy Duck, or Extreme Volume tweezers.