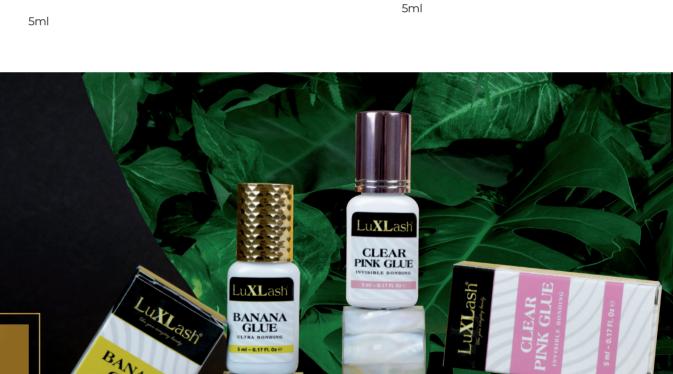

### NEW! Clear Pink Glue Lash glue

Scan the OR code and

A pink, completely transparent glue which does not contain black pigments. Ideal for guests who prefer a natural effect or are more sensitive to carbon black pigments. The Pink Clear Glue is not only a luxurious, but a very strong eyelash glue that strongly stays in its place. The drying time is 1 second, which allows a precise and fast work. Its optimal density allows a clean application technique, free of glue clumps. Thanks to its clear color, the lashes are unnoticeable, so we can confidently recommend them for lighter skin tones.

Advice: The 5ml packages do not dry out even if used less often!

## NEW! Banana glue

Lash alue

Would you like to provide extra comfort to your clients during the application of eyelash extensions? Enchant them with the new LuXLash Banana Glue with its magical tropical banana scent. This luxurious, ultra-strong eyelash glue will stick properly so you don't need to worry about the durability. Low evaporation, quick drying adhesive, so the process of application takes much less time. The drying time is 0.5-1 second, which allows the precise and fast work. Its optimal density allows a clean application technique, free of alue clumps.

Advice: The 5 ml packages do not dry out even if used less often!