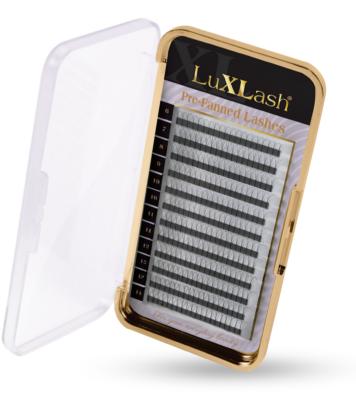

## Pre-Fanned Lashes

Pre-fanned lashes on a tray

An eyelash type specifically designed to speed up salon work, we can build a volume set using the classic 1D technique with pre-made, perfectly identical 2D or 3D eyelash fans.