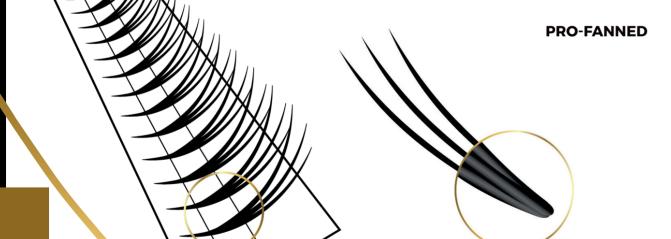

# Pro-fanned lashes

## Pre-fanned lashes for fast and precise work

Create the 4-5-6D lash set of your dreams with LuXLash Pro-fanned eyelashes! Would you like to work extremely quickly and precisely? Do your guests want thicker and more curved eyelashes? That's why we created our lightest eyelashes, the Pro-fanned lashes. In contrast to other lashes, these lashes are placed with their bodies on the adhesive strip, so it is easy to pick up with tweezers. The adhesive strip does not leave a mark on it. The Pro-fanned lashes have a thinner root for a perfect fit and maximum comfort.

4D: C/CC/D curve 0,07 mm 5D: C/CC/D curve 0,07 mm 6D: C/CC/D curve 0,07 mm

The advantage of pro-fanned eyelashes is that they are super easy to apply. You can shorten eyelash construction by up to 1 hour during salon work.

But what is the difference between the two types of lashes? Compared to Pre-fanned eyelashes, the roots of Pro-fanned lashes are slightly thinner in design. Despite all this, the choice depends on the preferences of the lash stylist and the guest. Another difference between the two lashes is their location on the adhesive strip. Pre-fanned fans fit the adhesive strip with their roots and the Pro-fanned lashes with their bodies, making the application process easier and faster.