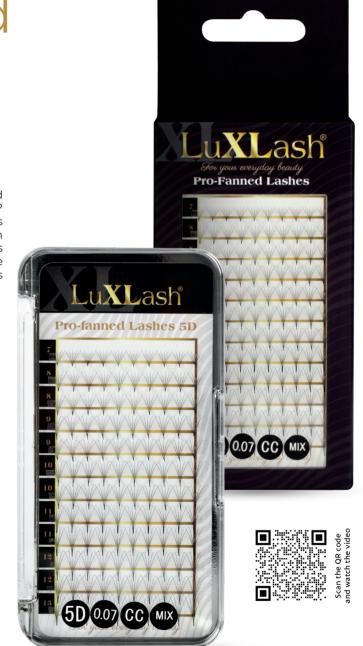

# Pro-fanned lashes

## Pre-fanned lashes for fast and precise work

Create the 4-5-6D lash set of your dreams with LuXLash Pro-fanned eyelashes! Would you like to work extremely quickly and precisely? Do your guests want thicker and more curved eyelashes? That's why we created our lightest eyelashes, the Pro-fanned lashes. In contrast to other lashes, these lashes are placed with their bodies on the adhesive strip, so it is easy to pick up with tweezers. The adhesive strip does not leave a mark on it. The Pro-fanned lashes have a thinner root for a perfect fit and maximum comfort.

4D: C/CC/D curve 0,07 mm 5D: C/CC/D curve 0,07 mm 6D: C/CC/D curve 0,07 mm

The advantage of pro-fanned eyelashes is that they are super easy to apply. You can shorten eyelash construction by up to 1 hour during salon work.